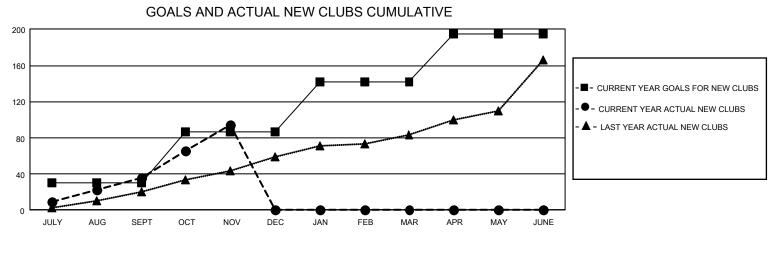

## GAT Constitutional Area 3

REPORT DOES NOT INCLUDE CLUBS IN UNDISTRICTED AREAS.

| Clubs                       |               |           |               | Members                     |                         |                         |                                                    |  |  |
|-----------------------------|---------------|-----------|---------------|-----------------------------|-------------------------|-------------------------|----------------------------------------------------|--|--|
| RESULTS FOR 2020-2021       |               |           |               | RESULTS FOR 2020-2021       |                         |                         |                                                    |  |  |
| QUARTER                     | NEW CLUB GOAL | NEW CLUBS | DROPPED CLUBS | QUARTER                     | IBER GROWTH NET<br>GOAL | MEMBER GROWTH<br>ACTUAL | DROPPED<br>MEMBERS ACTUAL<br>(including transfers) |  |  |
| JULY/AUG/SEPT               | 90            | 36        | â             | JULY/AUG/SEPT               | 1558                    | 3,852                   | 2,843                                              |  |  |
| OCT/NOV/DEC                 | 171           | 58        | 6             | OCT/NOV/DEC                 | 2171                    | 4,924                   | 1,720                                              |  |  |
| JAN/FEB/MAR<br>APR/MAY/JUNE | 165<br>159    | 0<br>0    | 0             | JAN/FEB/MAR<br>APR/MAY/JUNE | 2069<br>2357            | 0                       | 0                                                  |  |  |