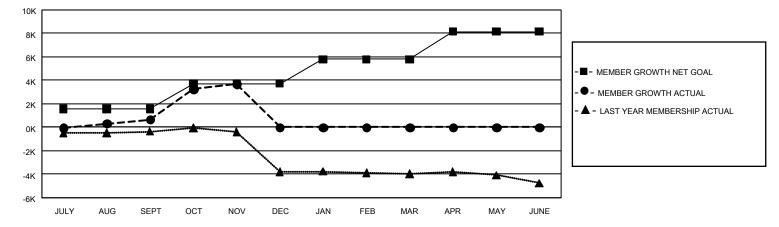

## GAT Constitutional Area 3

REPORT DOES NOT INCLUDE CLUBS IN UNDISTRICTED AREAS.

| Clubs                       |               |           |               | Members                     |                         |                         |                                                    |  |  |
|-----------------------------|---------------|-----------|---------------|-----------------------------|-------------------------|-------------------------|----------------------------------------------------|--|--|
| RESULTS FOR 2020-2021       |               |           |               | RESULTS FOR 2020-2021       |                         |                         |                                                    |  |  |
| QUARTER                     | NEW CLUB GOAL | NEW CLUBS | DROPPED CLUBS | QUARTER                     | IBER GROWTH NET<br>GOAL | MEMBER GROWTH<br>ACTUAL | DROPPED<br>MEMBERS ACTUAL<br>(including transfers) |  |  |
| JULY/AUG/SEPT               | 90            | 36        | â             | JULY/AUG/SEPT               | 1558                    | 3,852                   | 2,843                                              |  |  |
| OCT/NOV/DEC                 | 171           | 58        | 6             | OCT/NOV/DEC                 | 2171                    | 4,924                   | 1,720                                              |  |  |
| JAN/FEB/MAR<br>APR/MAY/JUNE | 165<br>159    | 0<br>0    | 0             | JAN/FEB/MAR<br>APR/MAY/JUNE | 2069<br>2357            | 0                       | 0                                                  |  |  |